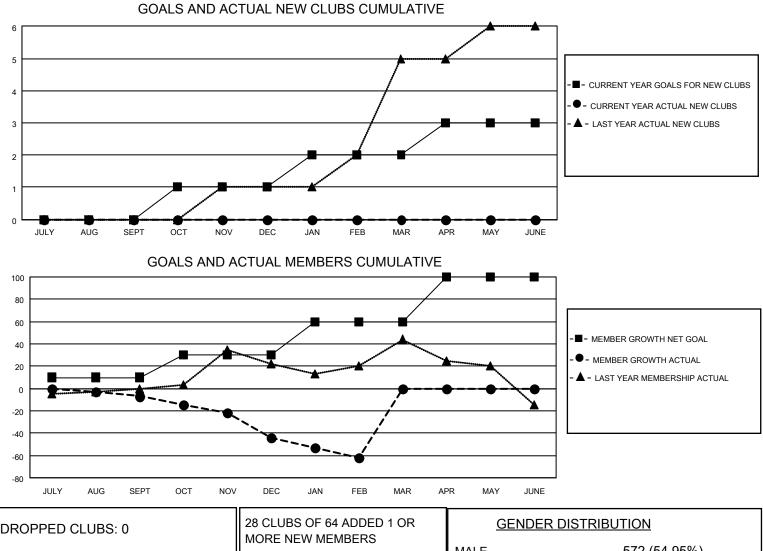

## LOCATION AUSTRALIA

District 201Q2

Results as of: 2/28/2022

| Clubs                 |               |           |               | Members               |                        |                         |                                                    |
|-----------------------|---------------|-----------|---------------|-----------------------|------------------------|-------------------------|----------------------------------------------------|
| RESULTS FOR 2021-2022 |               |           |               | RESULTS FOR 2021-2022 |                        |                         |                                                    |
| QUARTER               | NEW CLUB GOAL | NEW CLUBS | DROPPED CLUBS | QUARTER               | BER GROWTH NET<br>GOAL | MEMBER GROWTH<br>ACTUAL | DROPPED<br>MEMBERS ACTUAL<br>(including transfers) |
| JULY/AUG/SEPT         | 0             | 0         | 0             | JULY/AUG/SEPT         | 10                     | 32                      | 37                                                 |
| OCT/NOV/DEC           | 1             | 0         | 0             | OCT/NOV/DEC           | 20                     | 19                      | 52                                                 |
| JAN/FEB/MAR           | 1             | 0         | 0             | JAN/FEB/MAR           | 30                     | 14                      | 30                                                 |
| APR/MAY/JUNE          | 1             | 0         | 0             | APR/MAY/JUNE          | 40                     | 0                       | 0                                                  |

| DROPPED CLUBS: 0 |     | MORE NEW MEMBERS          | MALE                               | 572 (54.95%)           |  |
|------------------|-----|---------------------------|------------------------------------|------------------------|--|
|                  |     |                           | FEMALE                             | 469 (45.05%)           |  |
| DROPPED MEMBERS  |     |                           | NON BINARY<br>PREFER NOT TO ANSWER | 0 (0.00%)<br>0 (0.00%) |  |
| DECEASED         | 16  |                           | FREPER NOT TO ANSWER               | 0 (0.00 %)             |  |
| CLUB CANCELLED   | 0   | CLICK HERE FOR CUMULATIVE | TOTAL FAMILY UNIT MEMBERS          | 5 166                  |  |
| OTHER            | 103 | MEMBERSHIP DATA           |                                    |                        |  |
| TOTAL            | 119 |                           | FAMILY MEMBERS PAYING HAI          | LF DUES 84             |  |
|                  |     |                           |                                    |                        |  |